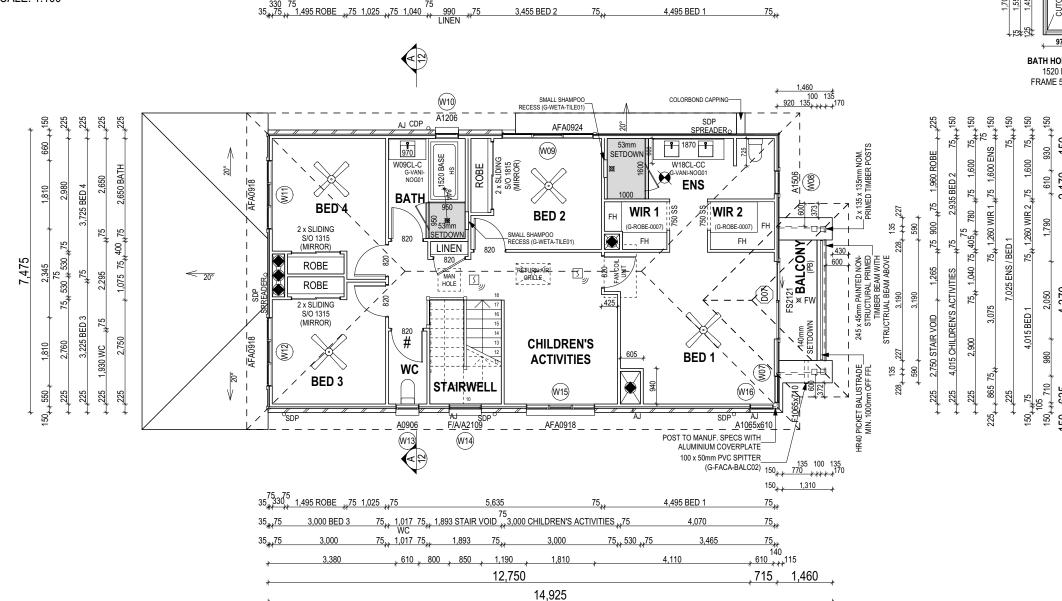

FIRST FLOOR WINDOW OPENINGS TO BE RESTRICTED AS REQUIRED BY THE NCC

PROVIDE FLOOR WASTE AND OVERFLOW SPITTERS TO UPPER FLOOR TANKED BALCONIES WHERE APPLICABLE AS PER: - G-FACA-BALC02 (PFC/BRICKWORK) G-FRAM-BALC001 (LIGHTWEIGHT CLADDING)

UNLESS NOTED OTHERWISE ALL ROOMS ARE REFERENCED AS FOLLOWS:

LIFT OFF HINGE / UNDERCUT

WATER POINT WP FRIDGE WATER POINT

GAS BAYONET

14,925

7,275

75, 1,655 WIR 1 75, 1,000 75,

3,345

4,420 ENS

75, 405, 75 1,175 , 75 1,000 , 75 1,690 WIR 2 , 75

1,460

75 مرر 75 مرر 75 75 مرر

6,190

, 610 , 1,155

<sub>+</sub>,75 2,030 150, 530, 75

<sub>4</sub>75 2,030 150<sub>4</sub>,530<sub>4</sub>,75

2,030 BATH 150

4,425

3,000 BED 4