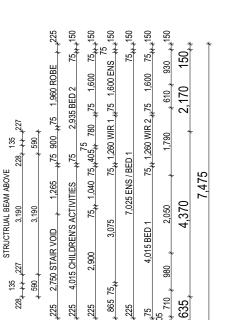

UNLESS NOTED OTHERWISE ALL ROOMS ARE REFERENCED AS FOLLOWS:

LIFT OFF HINGE / UNDERCUT

WATER POINT WP FRIDGE WATER POINT

GAS BAYONET

14,925

7,275

75, 1,655 WIR 1 75, 1,000 75,

3,345

4,420 ENS

75, 405, 75 1,175 , 75 1,000 , 75 1,690 WIR 2 , 75

1,460

75 مرر 75 مرر 75 75 مرر

6,190

, 610 , 1,155

<sub>+</sub>,75 2,030 150, 530, 75

<sub>4</sub>75 2,030 150<sub>4</sub>,530<sub>4</sub>,75

2,030 BATH 150

4,425

3,000 BED 4