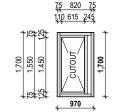

WATERPROOFING & PLUMBING **CONDENSATION MANAGEMENT ENERGY EFFICIENCY** LIVABLE HOUSING

PLEASE NOTE THAT VARIATIONS WILL NOT BE ACCEPTED AFTER THIS PLAN ACCEPTANCE HAS BEEN SIGNED

1,893

STAIR VOID DETAIL SCALE: 1:100