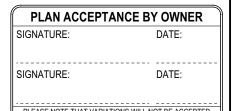

ALL EXTERIOR SLABS TO BE GRADED BY CONCRETER TO ACHIEVE APPROX. 1:100 FALL TO OUTSIDE EDGE WITH MAXIMUM CROSSFALL OF 30mm OVER ENTIRE SLAB.

**ENERGY EFFICIENCY** 

LIVABLE HOUSING

PLAN ACCEPTANCE BY OWNER

PLEASE NOTE THAT VARIATIONS WILL NOT BE ACCEPTED

AFTER THIS PLAN ACCEPTANCE HAS BEEN SIGNED

DATE:

DATE:

SIGNATURE:

SIGNATURE:

17,810

610 , 550

| PLAN ACCEPTANCE BY OWNER |                           |  |  |  |
|--------------------------|---------------------------|--|--|--|
| SIGNATURE:               | DATE:                     |  |  |  |
| SIGNATURE:               | DATE:                     |  |  |  |
|                          | IONS WILL NOT BE ACCEPTED |  |  |  |