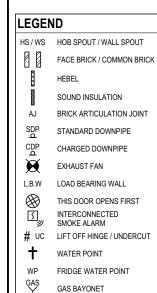

UNLESS NOTED OTHERWISE ALL ROOMS ARE REFERENCED AS FOLLOWS:

LIFT OFF HINGE / UNDERCUT

WATER POINT WP FRIDGE WATER POINT

GAS BAYONET

14,925

7,275

75, 1,655 WIR 1 75, 1,000 75,

3,345

HEBEL

SOUND INSULATION BRICK ARTICULATION JOINT

SDP STANDARD DOWNPIPE CDP

CHARGED DOWNPIPE EXHAUST FAN

LOAD BEARING WALL

THIS DOOR OPENS FIRST INTERCONNECTED SMOKE ALARM

LIFT OFF HINGE / UNDERCUT WATER POINT

WP

FRIDGE WATER POINT GAS BAYONET