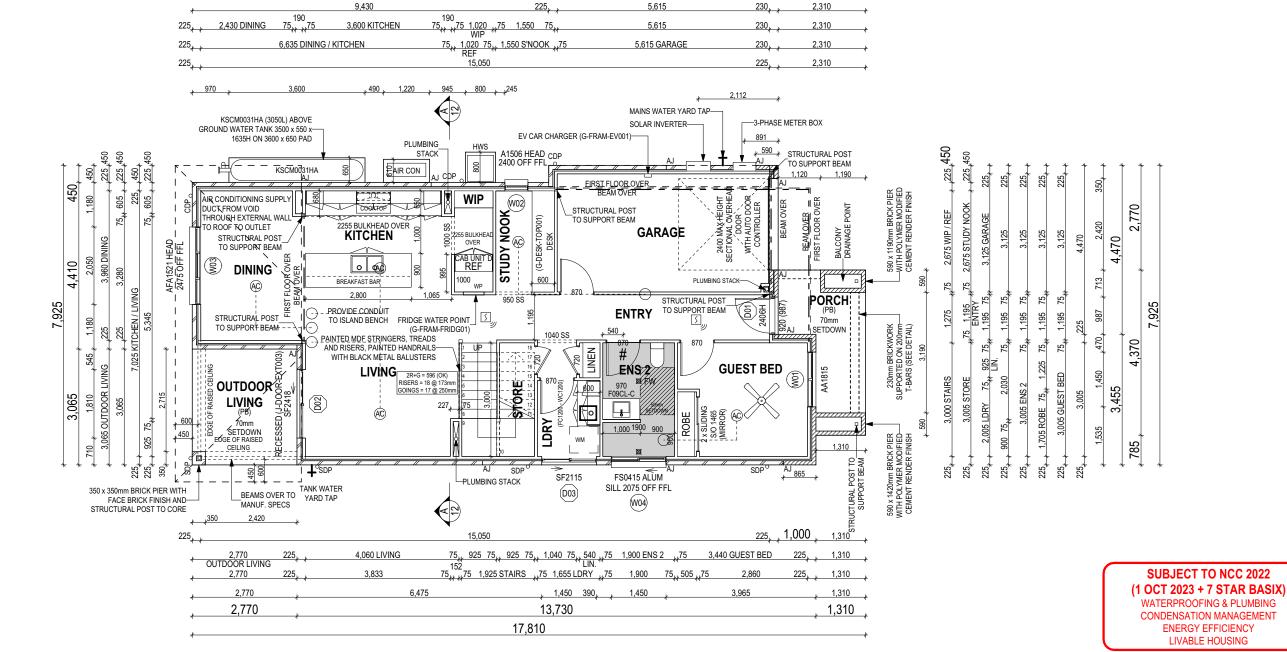

.

FINAL WINDOW AND EXTERIOR DOOR LOCATIONS MAY BE ADJUSTED ON SITE TO SUIT BRICKWORK GAUGE

ALL STAIR TREADS TO PROVIDE A MINIMUM SLIP RESISTANCE TO MEET NCC 2022 REQUIREMENTS

UNLESS NOTED OTHERWISE ALL ROOMS ARE REFERENCED AS FOLLOWS:







PASSAGE OF FAN COIL UNIT FROM RETURN AIR OPENING TO FINAL FAN COIL LOCATION.

ANY PART OF THE FASCIA, GUTTERING OR DOWNPIPE THAT IS WITHIN 450mm OF ANY BOUNDARY IS TO BE NON-COMBUSTIBLE IN ACCORDANCE WITH NCC 2022

ALL EXTERIOR SLABS TO BE GRADED BY CONCRETER TO ACHIEVE APPROX. 1:100 FALL TO OUTSIDE EDGE WITH MAXIMUM CROSSFALL OF 30mm OVER ENTIRE SLAB.

**ENERGY EFFICIENCY** 

LIVABLE HOUSING

PLAN ACCEPTANCE BY OWNER

PLEASE NOTE THAT VARIATIONS WILL NOT BE ACCEPTED

AFTER THIS PLAN ACCEPTANCE HAS BEEN SIGNED

DATE:

DATE:

SIGNATURE:

SIGNATURE:



17,810

610 , 550

6,070

2,310

9,430

## ALL DIMENSIONS ARE FRAME DIMENSIONS

© 2025 MOJO HOMES PTY LTD (ABN 31 166 754 696). THIS DRAWING IS AN ORIGINAL ARTISTIC WORK WITHIN THE MEANING OF THE COPYRIGHT ACT 1968 (CTH). MOJO HOMES PTY LTD IS THE OWNER OF COPYRIGHT IN THIS DRAWING. YOU HEREBY AGREE AND UNDERTAKE THAT YOU WILL NOT IN ANY WAY REPRODUCE, COPY, MODIFY, USE OR TAKE ADVANTAGE OF THE DRAWING TO BUILD A HOUSE BASED ON THIS PLAN (WHETHER IN WHOLE OR IN PART) WITHOUT THE PRIOR WRITTEN CONSENT OF MOJO HOMES PTY LTD.

**SPECIFICATION** HOUSE CODE DO NOT SCALE DRAWINGS, US FIGURED DIMENSIONS ONLY, CHEC M-SERIES ENG | 20/02/2025 | N.S.W EXTENSIONS PTY LTD & EDWARD J FITZPATRICK LIDO 25 H-JMSLDO40DA 4 COLOURS APPLIED AND VERIFY DIMENSIONS AND LEVELS PRIOR TO THE FACADE DESIGN: FACADE